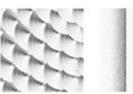

## • D2 - Simple Decoraction

- Bulk sand-blasted main plate, traces of machining and handling may be visible
- Snailed bridges
- Snailed bevels
- Snailed crown-wheel
- Snailed ratchet
- Nickel plated

### • D3 – Refined Decoration

- Bulk sand-blasted main plate, traces of machining and handling may be visible
- Bridges with Geneva stripes
- Snailed bevels
- Snailed crown-wheel
- Snailed ratchet
- Nickel plated

#### D4 – Luxurious Decoration

- Main plate with circular graining
- Bridges with Geneva stripes
- Snailed bevels
- Snailed crown-wheel
- Snailed ratchet
- Snailed barrel
- Nickel plated