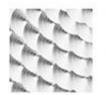

## • D2 - Simple Decoraction

- Bulk sand-blasted main plate, traces of machining and handling may be visible
- Snailed bridges
- Snailed bevels
- Snailed crown-wheel
- Snailed ratchet
- Nickel plated

### • D3 – Refined Decoration

- Bulk sand-blasted main plate, traces of machining and handling may be visible
- Bridges with Geneva stripes
- Snailed bevels
- Snailed crown-wheel
- Snailed ratchet
- Nickel plated

#### D4 – Luxurious Decoration

- Main plate with circular graining
- Bridges with Geneva stripes
- Snailed bevels
- Snailed crown-wheel
- Snailed ratchet
- Snailed barrel
- Nickel plated