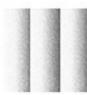

#### D4 – Luxurious Decoration

- Main plate with circular graining
- Bridges with Geneva stripes
- Snailed bevels
- Snailed crown-wheel
- Snailed ratchet
- Snailed barrel
- Nickel plated