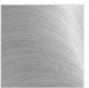

#### D4 – Luxurious Decoration

- Main plate with circular graining
- Bridges with Geneva stripes
- Snailed bevels
- Snailed crown-wheel
- Snailed ratchet
- Snailed barrel
- Nickel plated