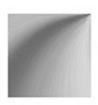

#### D4 – Luxurious Decoration

- Main plate with circular graining
- Bridges with Geneva stripes
- Snailed bevels
- Snailed crown-wheel
- Snailed ratchet
- Snailed barrel
- Nickel plated