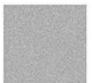

### • D3 – Refined Decoration

- Bulk sand-blasted main plate, traces of machining and handling may be visible
- Bridges with Geneva stripes
- Snailed bevels
- Snailed crown-wheel
- Snailed ratchet
- Nickel plated